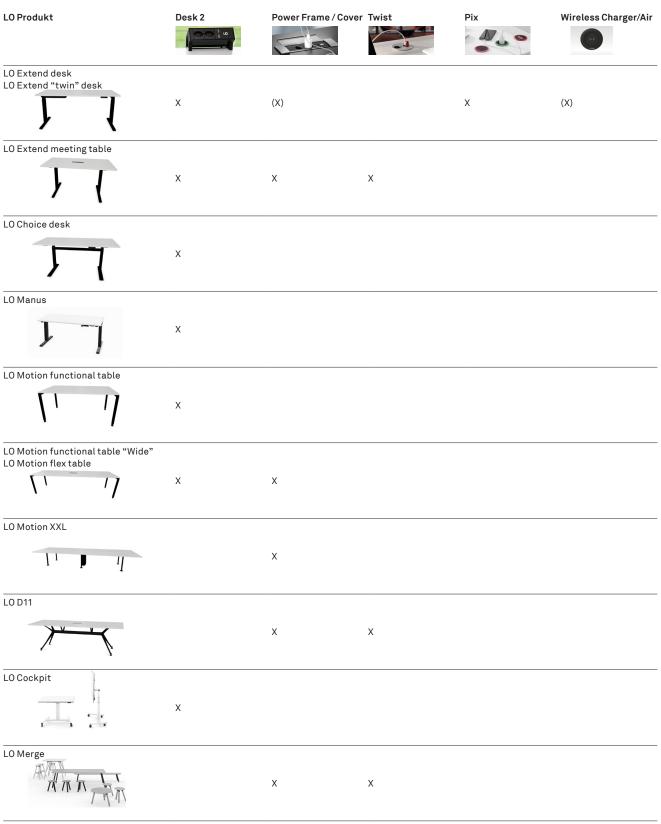

| LO Produkt                                                | Intro 2.0 | Prisma | Supra | ATOM ORBIT BIT | Wireless Charging |
|-----------------------------------------------------------|-----------|--------|-------|----------------|-------------------|
| <br>LO Extend desk                                        |           | -      | -6    |                |                   |
| LO Extend "twin" desk                                     | (X)       | х      | х     | (X)            | (X)               |
| LO Extend meeting table                                   |           |        |       |                |                   |
| } {                                                       | (X)       | Х      | Х     | (X)            | (X)               |
| LO Choice desk                                            |           |        |       |                |                   |
| 57                                                        | (X)       | х      | Х     | (X)            | (X)               |
| LO Manus                                                  |           |        |       |                |                   |
| J J                                                       | (X)       | Х      | Х     | (X)            | (X)               |
| LO Motion functional table                                |           |        |       |                |                   |
| 1 7                                                       | (X)       | Х      | Х     | (X)            | (X)               |
| LO Motion functional table "Wide"<br>LO Motion flex table |           |        |       |                |                   |
|                                                           | (X)       | Х      | Х     | (X)            | (X)               |
| LO Motion XXL                                             |           |        |       |                |                   |
|                                                           | (X)       | Х      | Х     | (X)            | (X)               |
| LO D11                                                    |           |        |       |                |                   |
| ) ···· <                                                  | (X)       | Х      | Х     | (X)            | (X)               |
| LO Cockpit                                                |           |        |       |                |                   |
| 工业                                                        |           | Х      | Х     |                |                   |
| LO Merge                                                  |           |        |       |                |                   |
| TAT TAT                                                   | (X)       | Х      | Х     | (X)            | (X)               |

(X) Price for cut-outs on request